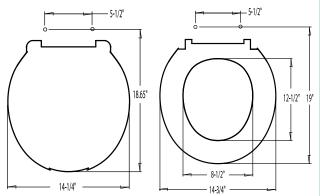

### AM800STS

Antimicrobial, Extra Heavy Duty, closed front with cover for elongated bowl. Stainless steel reinforced check hinge.

### AMFR800STSS

Antimicrobial, fire retardant, Extra Heavy Duty closed front with cover for elongated bowl. Stainless steel reinforced check hinge. Self sustaining ring.